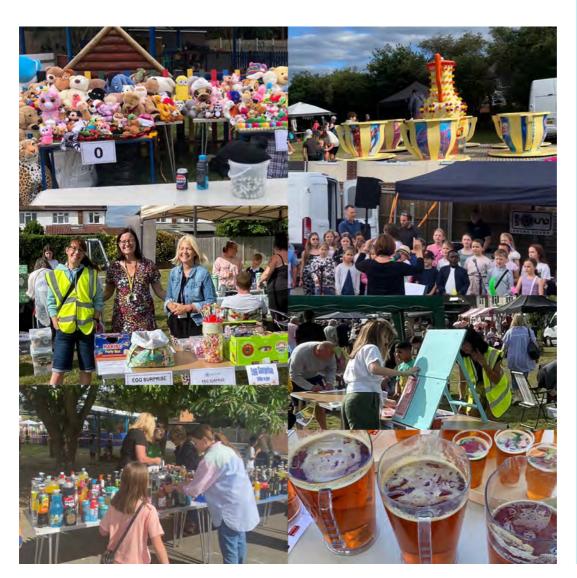

# **Summer Fayre**

Thank you one and all for attending our fayre this year, it was a lovely school community fun filled event.

It would not happen without the volunteers, so a huge thank you to staff and parents that set up, manned the stalls and stayed to clear up.

We are pleased to announce that we raised an amazing £5,000!!!

**September 13th**New Reception
parent coffee
morning.

**November 22nd** Times to be confirmed.

**December 9th**Christmas wreath
making evening,
doors open at 7pm,
start time 7.30pm